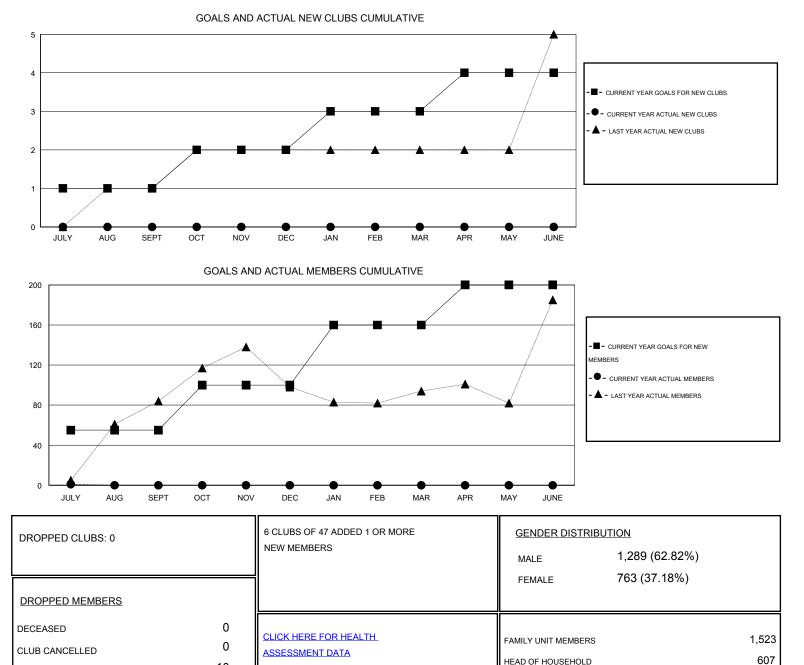

## GMT: NAZMUL HAQUE

| LOCATION | INDIA |
|----------|-------|
|----------|-------|

| Clubs                 |                  |           |                  | Members               |               |                    |                                     |                    |                  |
|-----------------------|------------------|-----------|------------------|-----------------------|---------------|--------------------|-------------------------------------|--------------------|------------------|
| RESULTS FOR 2016-2017 |                  |           |                  | RESULTS FOR 2016-2017 |               |                    |                                     |                    |                  |
| QUARTER               | NEW CLUB<br>GOAL | NEW CLUBS | DROPPED<br>CLUBS | NET<br>GAIN/LOSS      | QUARTER       | NEW MEMBER<br>GOAL | CHARTER AND<br>NEW MEMBERS<br>ADDED | DROPPED<br>MEMBERS | NET<br>GAIN/LOSS |
| JULY/AUG/SEPT         | 1                | 0         | 0                | 0                     | JULY/AUG/SEPT | 55                 | 11                                  | 10                 | 1                |
| OCT/NOV/DEC           | 1                | 0         | 0                | 0                     | OCT/NOV/DEC   | 45                 | 0                                   | 0                  | 0                |
| JAN/FEB/MAR           | 1                | 0         | 0                | 0                     | JAN/FEB/MAR   | 60                 | 0                                   | 0                  | 0                |
| APR/MAY/JUNE          | 1                | 0         | 0                | 0                     | APR/MAY/JUNE  | 40                 | 0                                   | 0                  | 0                |